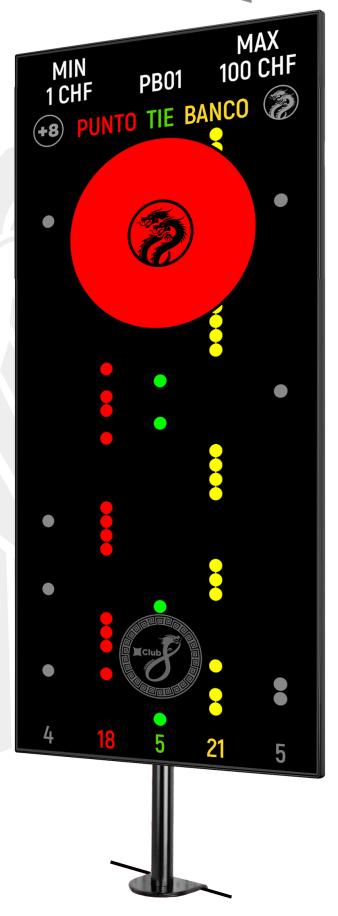

## 24"/34" SCOREBOARD DISPLAY

Monitor with 178° viewing angles

Dimensions: 24" - 540x310x50 mm, 16:9

34" - 825x360x50 mm, 21:9

(can be used your own monitors)

Adjustable height

C-Clamp or Grommet mounting options
Embedded or standalone controller

Manual input via wireless or wired keypad Unlimited undo

Fully customizable design Multiple language support

Card recognition shoes support (on request)

Any kind of side bets can be included

Last 42 game results (PUNTO, TIE, BANCO)
Cumulative statistics (numbers or percentage)
Large game result

Minimum and Maximum bet limits
Table number
Dealer name
Casino logo

Spin history, statistics analysis & management via Wi-Fi and Ethernet at remote PC server (on request)